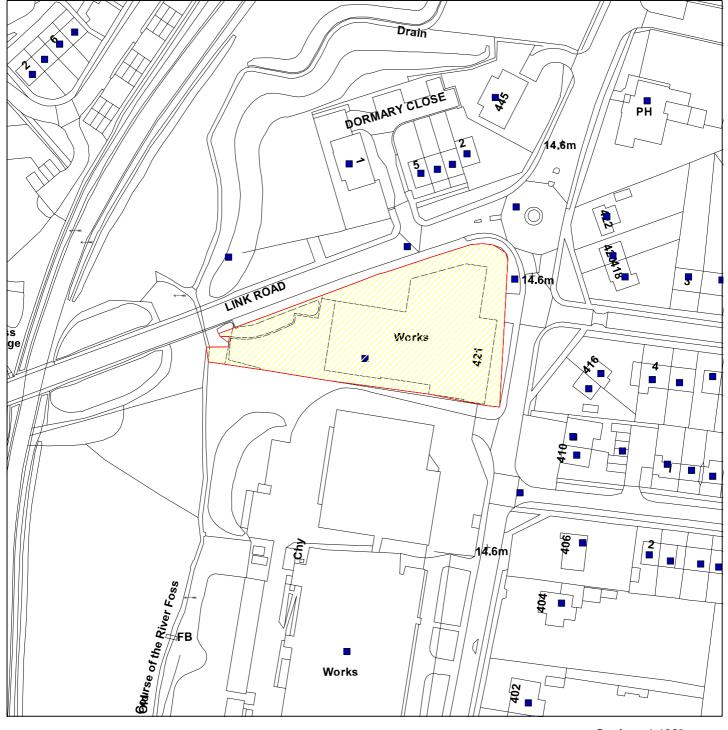

## 12/02524/FULM

## Leonard Cheshire Disability, 421 Huntington Road

**Scale:** 1:1250

Reproduced from the Ordnance Survey map with the permission of the Controller of Her Majesty's Stationery Office © Crown Copyright 2000.